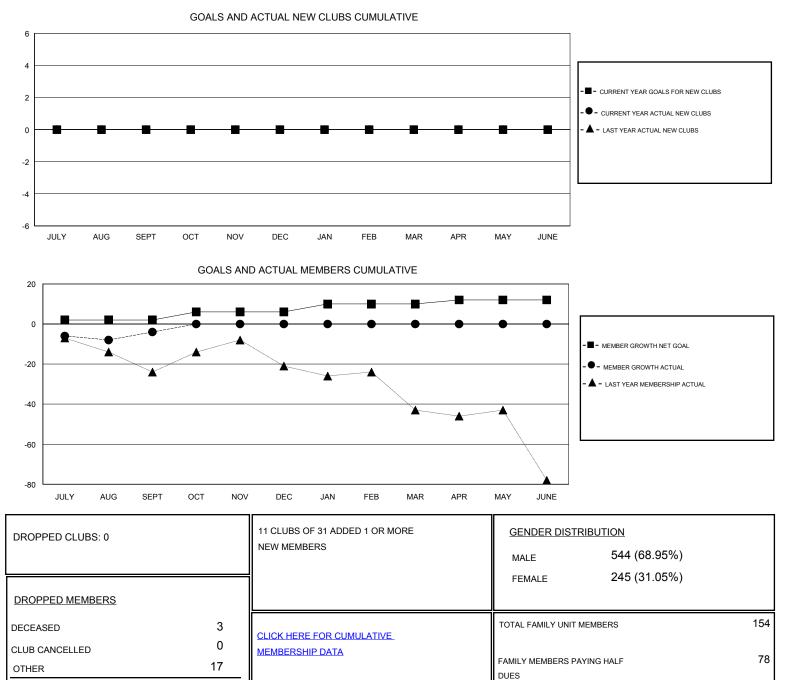

## District 11 C1

Results as of: 9/30/2019

| GMT:                  | LOCATION MICHIGAN |           |               |                       |                           |                         | GMT CA                                             |
|-----------------------|-------------------|-----------|---------------|-----------------------|---------------------------|-------------------------|----------------------------------------------------|
| Clubs                 |                   |           |               | Members               |                           |                         |                                                    |
| RESULTS FOR 2019-2020 |                   |           |               | RESULTS FOR 2019-2020 |                           |                         |                                                    |
| QUARTER               | NEW CLUB GOAL     | NEW CLUBS | DROPPED CLUBS | QUARTER               | MEMBER GROWTH NET<br>GOAL | MEMBER GROWTH<br>ACTUAL | DROPPED<br>MEMBERS ACTUAL<br>(including transfers) |
| JULY/AUG/SEPT         | 0                 | 0         | 0             | JULY/AUG/SEPT         | 2                         | 22                      | 21                                                 |
| OCT/NOV/DEC           | 0                 | 0         | 0             | OCT/NOV/DEC           | 4                         | 0                       | 0                                                  |
| JAN/FEB/MAR           | 0                 | 0         | 0             | JAN/FEB/MAR           | 4                         | 0                       | 0                                                  |
| APR/MAY/JUNE          | 0                 | 0         | 0             | APR/MAY/JUNE          | 2                         | 0                       | 0                                                  |